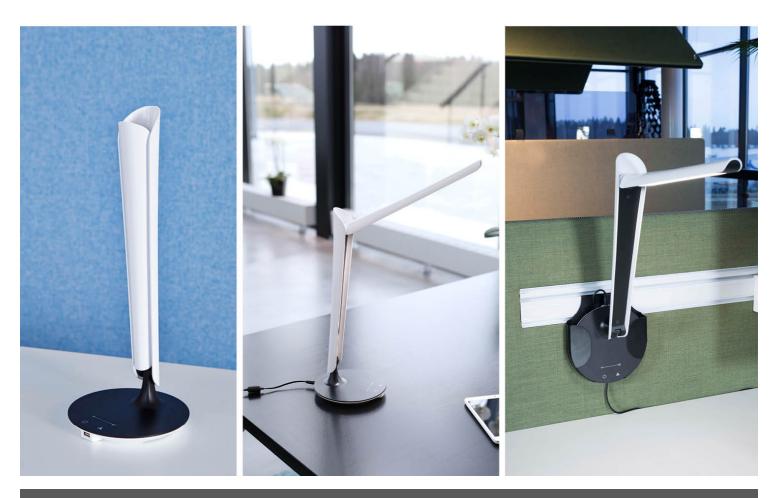

## TULIP DESK LAMP LED

Foldable desk lamp with LED lighting. Accessory available enabling hanging of the lamp from Toolbar or on our ScreenIT A30 screens.

## TULIP DESK LAMP

Foldable LED-lightning with dimmer and adjustable colour temperature.

1 USB port for charging.

For updated information, see <u>https://www.gotessons.com/en/products/lighting/tulip-table-lamp-led</u>

|         |                     | ARTICLES    |     |     |     |
|---------|---------------------|-------------|-----|-----|-----|
| ART. NO | SIZE / DESCRIPTION  | Color       | W:  | H:  | L:  |
| 821005  | Desk Lamp LED Tulip | white/black | 166 | 427 | 375 |